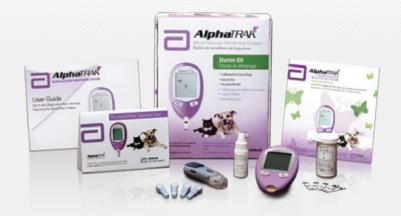

## **CHALLENGE**

AlphaTRAK is the pet blood glucose monitor market leader. However, there are still considerable opportunities for growth:

- Undiagnosed diabetic pets
- Diagnosed diabetic pets without blood glucose monitoring
- Pet owners not performing or compliant with in-home monitoring, or who use human meters
- At-home monitoring is not currently part of diabetes management protocol