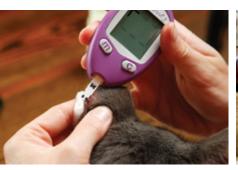

# **APPROACH**

Woodruff Sweitzer developed and implemented an integrated marketing communications campaign that educated veterinarians (and pet owners) on the medical and practice management benefits of incorporating new diabetes management protocols that include at-home blood glucose monitoring with AlphaTRAK (calibrated specifically for pets).

- Facilitate paradigm changes of veterinary practice mind-set of blood glucose monitoring through exposure to recommended diabetes protocol
- Facilitate veterinary practice mind-set change to include adoption of new diabetes management protocols including at-home testing
- Educate owners on the need for diabetes monitoring, including home monitoring